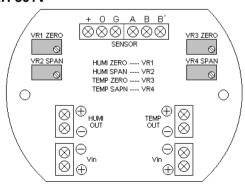

|
|                                                       | Housing ABS plastic watertight enclosure (IP 65) |                                                                                                                                      |
|                                                       | Connections                                      | Liquid-tight nylon, cable bushing: $\phi$ 5-10mm cables                                                                              |

## External Dimensions (mm) Wall Mount Type



## **Duct Mount Type**



## **Mounting**

Used by 3-4mm or 1/8" screw for mounting



## On-Site Calibration & Wiring

TRH-303A TRH-302A TRH-301A



TRH-303V TRH-302V TRH-301V



#### **TRH-303A**



## TRH-302A, TRH-301A



#### **TRH-303V**



## TRH-302V, TRH-301V



-4-

#### **Calibration Certificate**

This certificate guarantees that the product has been inspected and tested in accordance with the published specifications. The instrument has been calibrated by using equipment, which already calibrated to standards traceable to international standards.

# Returning Defective Products for Repairs

Please keep your original invoice or receipt for requires servicing. Return the products to us, shipping charge prepaid.