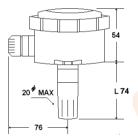

nsor<br>Protection Sintered filter, Part, No. TR-30 |                                                  | Sintered filter, Part, No. TR-3066 (option)                                                                                          |
|                                                       | Housing ABS plastic watertight enclosure (IP 65) |                                                                                                                                      |
|                                                       | Connections                                      | Liquid-tight nylon, cable bushing: $\phi$ 5-10mm cables                                                                              |

## External Dimensions (mm) Wall Mount Type



## **Duct Mount Type**



## **Mounting**

Used by 3-4mm or 1/8" screw for mounting



## On-Site Calibration & Wiring

TRH-303A TRH-302A TRH-301A



TRH-303V TRH-302V TRH-301V



#### **TRH-303A**



## TRH-302A, TRH-301A



#### **TRH-303V**



## TRH-302V, TRH-301V



-4-

#### **Calibration Certificate**

This certificate guarantees that the product has been inspected and tested in accordance with the published specifications. The instrument has been calibrated by using equipment, which already calibrated to standards traceable to international standards.

# Returning Defective Products for Repairs

Please keep your original invoice or receipt for requires servicing. Return the products to us, shipping charge prepaid.