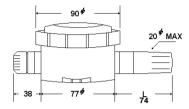

|
| Sensor<br>Protection Sintered filter, Part, No. TR-30 |                                                  | Sintered filter, Part, No. TR-3066 (option)                                                                                          |
|                                                       | Housing ABS plastic watertight enclosure (IP 65) |                                                                                                                                      |
|                                                       | Connections                                      | Liquid-tight nylon, cable bushing: $\phi$ 5-10mm cables                                                                              |

## External Dimensions (mm) Wall Mount Type



## **Duct Mount Type**



## **Mounting**

Used by 3-4mm or 1/8" screw for mounting



## On-Site Calibration & Wiring

TRH-303A TRH-302A TRH-301A



TRH-303V TRH-302V TRH-301V



#### **TRH-303A**



## TRH-302A, TRH-301A



#### **TRH-303V**



## TRH-302V, TRH-301V



-4-

#### **Calibration Certificate**

This certificate guarantees that the product has been inspected and tested in accordance with the published specifications. The instrument has been calibrated by using equipment, which already calibrated to standards traceable to international standards.

# Returning Defective Products for Repairs

Please keep your original invoice or receipt for requires servicing. Return the products to us, shipping charge prepaid.