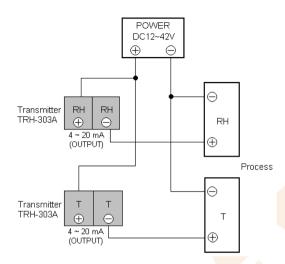

## On-Site Calibration & Wiring

TRH-303A TRH-302A TRH-301A

TRH-303V TRH-302V TRH-301V

#### **TRH-303A**