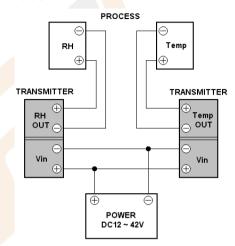

#### **TRH-303A**

## On-Site Calibration & Wiring

TRH-303A TRH-302A TRH-301A

TRH-303V TRH-302V TRH-301V