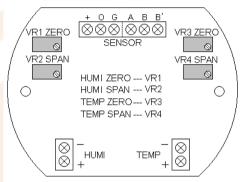

rt, No. TR-3066 (option)                                                                                          |
|                                                       | Housing ABS plastic watertight enclosure (IP 65) |                                                                                                                                      |
|                                                       | Connections                                      | Liquid-tight nylon, cable bushing: $\phi$ 5-10mm cables                                                                              |

## External Dimensions (mm) Wall Mount Type



## **Duct Mount Type**



## **Mounting**

Used by 3-4mm or 1/8" screw for mounting



## On-Site Calibration & Wiring

TRH-303A TRH-302A TRH-301A



TRH-303V TRH-302V TRH-301V



#### **TRH-303A**



## TRH-302A, TRH-301A



#### **TRH-303V**



## TRH-302V, TRH-301V



-4-

#### **Calibration Certificate**

This certificate guarantees that the product has been inspected and tested in accordance with the published specifications. The instrument has been calibrated by using equipment, which already calibrated to standards traceable to international standards.

# Returning Defective Products for Repairs

Please keep your original invoice or receipt for requires servicing. Return the products to us, shipping charge prepaid.