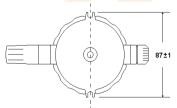

| Sintered filter, Part, No. TR-3066 (option)                                                                                          |
|                                                       | Housing ABS plastic watertight enclosure (IP 65) |                                                                                                                                      |
|                                                       | Connections                                      | Liquid-tight nylon, cable bushing: $\phi$ 5-10mm cables                                                                              |

## External Dimensions (mm) Wall Mount Type



## **Duct Mount Type**



## **Mounting**

Used by 3-4mm or 1/8" screw for mounting



## On-Site Calibration & Wiring

TRH-303A TRH-302A TRH-301A



TRH-303V TRH-302V TRH-301V



#### **TRH-303A**



## TRH-302A, TRH-301A



#### **TRH-303V**



## TRH-302V, TRH-301V



-4-

#### **Calibration Certificate**

This certificate guarantees that the product has been inspected and tested in accordance with the published specifications. The instrument has been calibrated by using equipment, which already calibrated to standards traceable to international standards.

# Returning Defective Products for Repairs

Please keep your original invoice or receipt for requires servicing. Return the products to us, shipping charge prepaid.